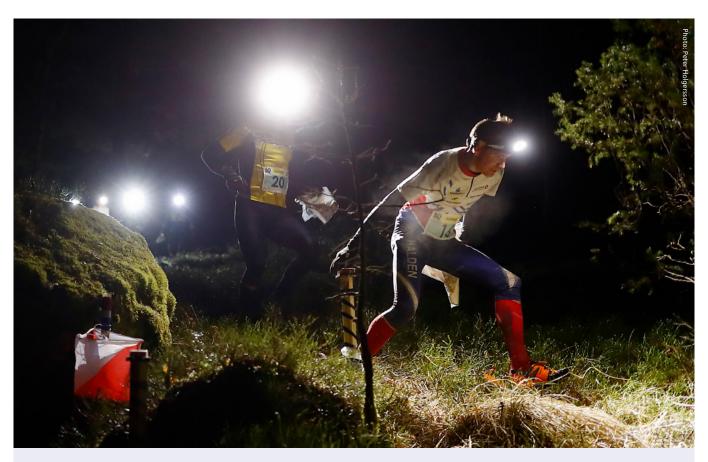

#### Sunrise & sunset in Nynäshamn

The sun sets on Saturday 4 May, at 20:48. The sun rises on Sunday 5 May at 04:40.