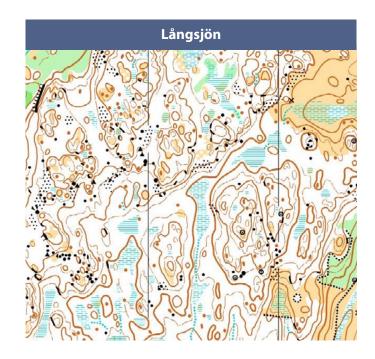

#### Map and terrain description

Offset printed map at a scale of 1:10 000, except for the Youth relay which is at a scale of 1:7 500. Contour interval of 5 metres. The map was revised in 2023 by mapper Roger Åsberg.