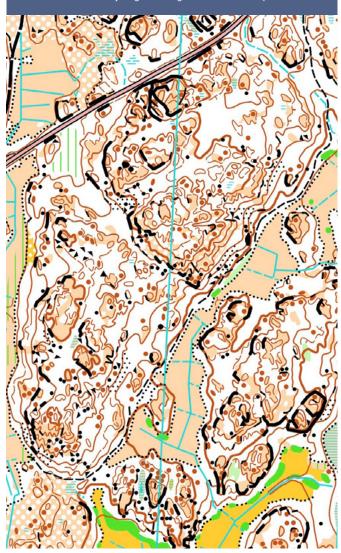

#### Map and terrain description

Offset printed map at a scale of 1:10 000, except for the Youth relay which is at a scale of 1:7 500. Contour interval of 5 metres. The map was revised in 2023 by mapper Roger Åsberg.