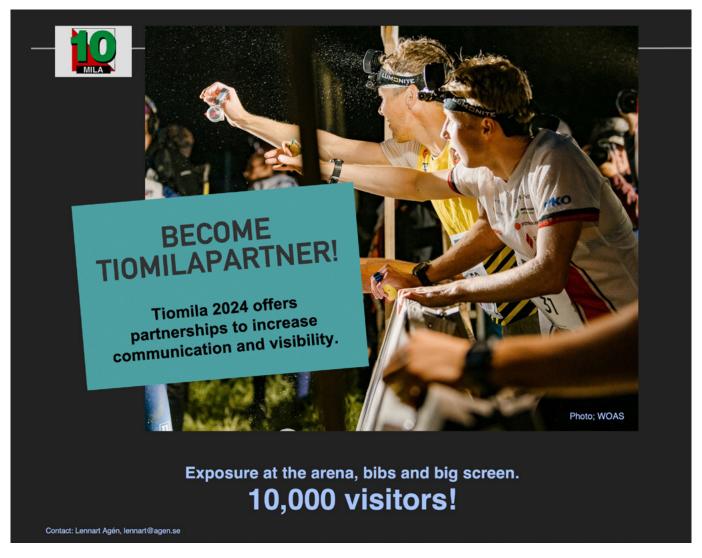

#### Arona

Tiomila is best experienced on site, at Kvarnängens IP. We offer a spectator-friendly hard surface arena with good opportunities to follow both incoming and outgoing runners. And of course big screens where the entire race can be followed from the front row. Catering, shower etc. indoors! Also sports sales by Pölder Sport.