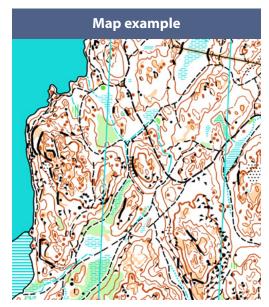

#### Map and terrain description

Offset printed map at a scale of 1:10 000, except for the Youth relay which is at a scale of 1:7 500. Contour interval of 5 metres. The map was revised in 2023 by mapper Roger Åsberg.