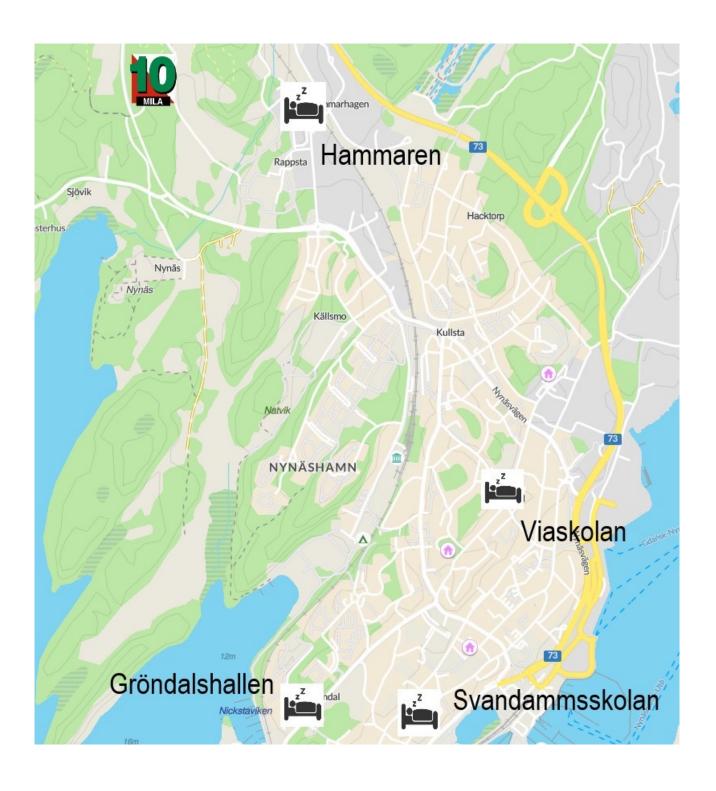

## Viaskolan, Skolgatan 3-37, Nynäshamn.

From accommodation to the arena: About 2.5 km walk to the arena, no signposting.

## Gröndalshallen, Idunvägen 25, Nynäshamn

From accommodation to the arena: Approximately 4.0 km to the arena, no signposting. Commuter train from Gröndalsviken to Nynäsgård, see <a href="https://www.sl.se">www.sl.se</a> for timetables. Signposted from Nynäsgård to the arena, distance about 1.5 km.

## Svandammsskolan, Järnvägsgatan 9, Nynäshamn.

From accommodation to the arena: Approximately 4.2 km to the arena, no signposting. Commuter train to Nynäsgård, see <a href="www.sl.se">www.sl.se</a> for timetables. Signposted from Nynäsgård to the arena, distance about 1.5 km.

## Hammare, Konsul Johnsons väg 17A, Nynäshamn.

From accommodation to the arena: Approximately 1.7 km to the arena, no signposting.

If you have any further questions regarding accommodation, contact Christer Nordström, +460761152570