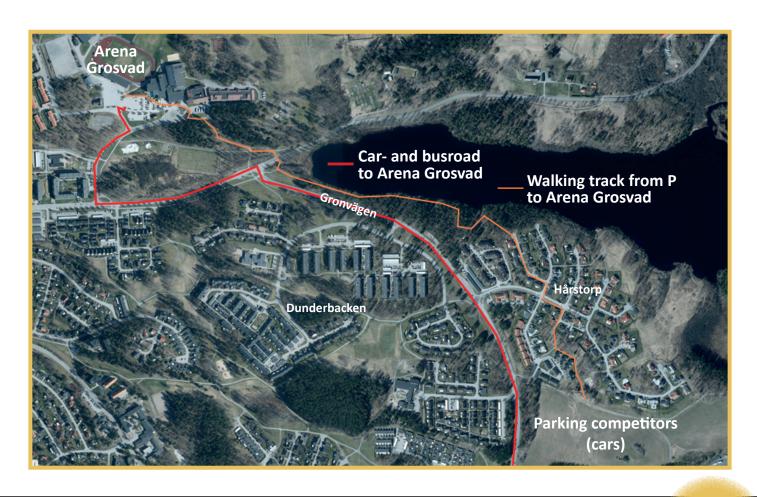

## CARAVANS AND MOTORHOMES

Follow signs to Grosvad Arena and then Camping. All sites are pre-booked. There are three different areas for Camping (A, B and C). Be prepared with which area you are booked in.

# **DISTANCE TO ARENA**

From the car park approx. 2000 m on a paved road. From the Dropzone approx. 200 m.

Parking and parts of the walkway between Parking and the Grosvad Arena are in unlit areas.

Parts of the walkway between Parking and Arena Grosvad are within a residential area. Please minimise noise during the night.