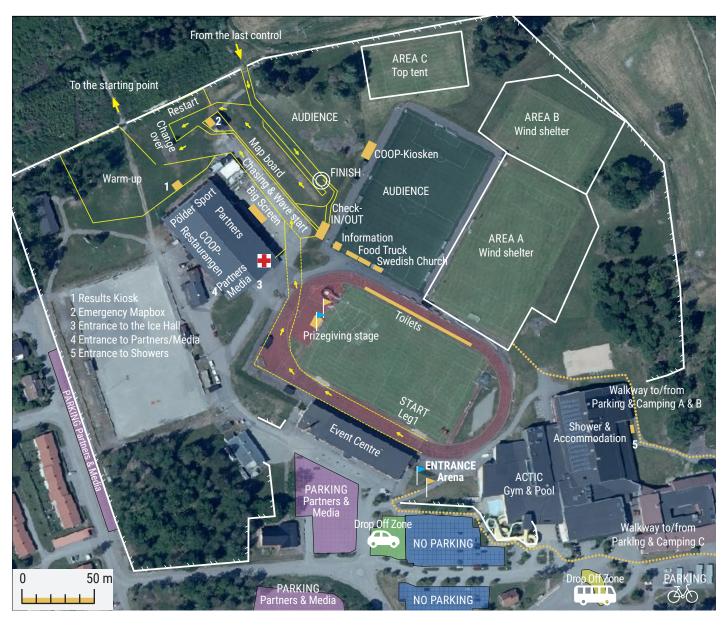

en upon arrival and displayed at all times while parking.

# TRAVELING BY PUBLIC TRANSPORT

From Norrköping station take a bus to Finspång. The bus stop "Tegelbruket" is run by by Östgötatrafiken. See current time tables at www.ostgotatrafiken.se.

It is about 300 meters to walk from the bus stop to the arena.

# **DISTANCE TO ARENA**

From the car park approx. 2000 m on a paved road. From the Dropzone approx. 200 m.

Parking and parts of the walkway between Parking and the Grosvad Arena are in unlit areas.

Parts of the walkway between Parking and Arena Grosvad are within a residential area. Please minimise noise during the night.

We thank you for helping to make 10MILA in Finspång a safe and smooth experience for all participants and visitors.

Welcome!





# Arena Map, Arena Grosvad