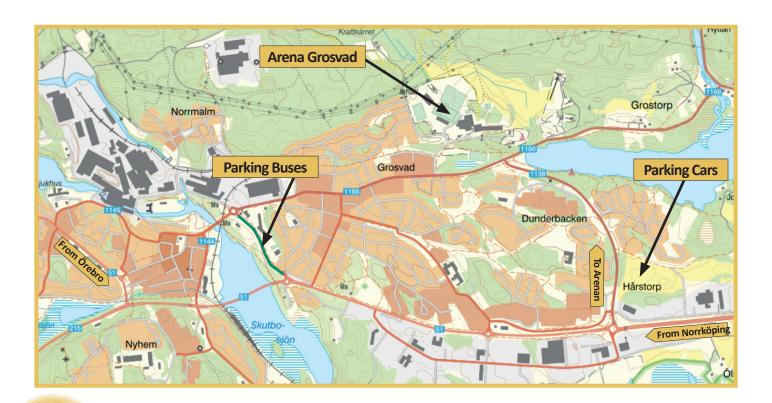

Follow the 10MILA signs upon arrival in Finspång. Roads other than those that are marked to Grosvad Arena should not be used.

- All parking is on designated land. Follow the instructions of officials.
- Allowed vehicles: Gross weight of max. 3.5 tons and length max. 6 meters.
- Caravans and campers are not allowed in the car park.
- The parking fee is included in the registration fee and parking is free for visiting spectators.

# **DROP-OFF AND UNLOADING BY CAR OR BUS**

Unloading of luggage, participants or spectators may be done by bus or car. Follow the signs to Grosvad Arena and then the Dropzone. Please respect the maximum stopping time of 10 minutes.

# **CAR PARKING**

Intersection of Gronvägen and Norralundsvägen, 612 44 Finspång.

# ARENA, DROP ZONE, CAMPING AND PARTNERS & PRESS PARKING

Intersection Grosvadsvägen and Storhagsvägen, 612 41 Finspång

# **BUSES**

Directions are the same as for cars. See the possibility of unloading on page 2 under "Drop-off and Unloading...".

Follow the signs to the bus parking lot. Bus parking is on Slottsvägen, follow the signs. It is about a 20-minute walk from the bus parking lot to Grosvad Arena.